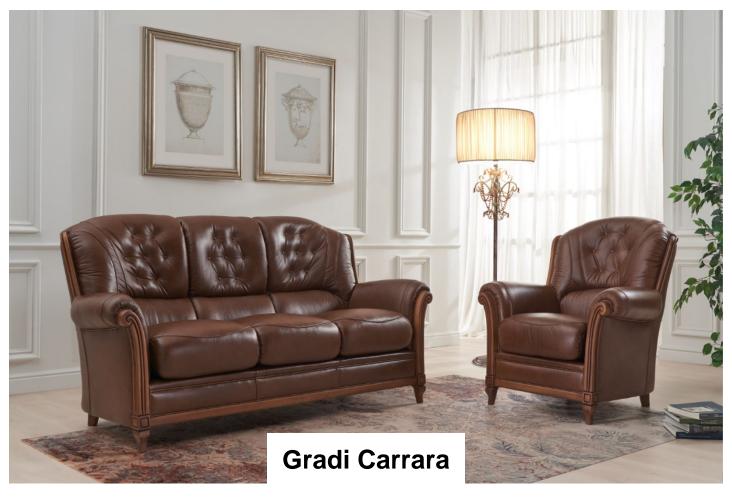

We have two very special Cat 2 leathers that suit the Carrara model particularly well but can be selected on any Gradi model. The 500 & 510 are hand finished which creates a mottled two tone effect beautiful to the eye and touch. With a hint of tradition and an abundance of style Carrara will add presence wherever it is placed in the home. The simple yet effective carving in the show wood frame and the touch of buttoning in the back cushion defines the Gradi heritage and look.

Carrara Small Sofa in Fabric

Width: 140cm Height: 100cm Depth: 88cm

Carrara Armchair in **Fabric** 

Width: 90cm Height: 100cm Width: 90cm Height: 100cm Depth: 88cm

Carrara Armchair in Leather

Depth: 88cm

Carrara Large Sofa in Leather

Width: 190cm Height: 100cm Depth: 88cm

Carrara Footstool in Leather