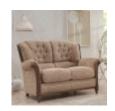

Carrara Small Sofa in Fabric

Width: 140cm Height: 100cm Depth: 88cm

Carrara Armchair in **Fabric** 

Width: 90cm Height: 100cm Width: 90cm Height: 100cm Depth: 88cm

Carrara Armchair in Leather

Depth: 88cm

Carrara Large Sofa in Leather