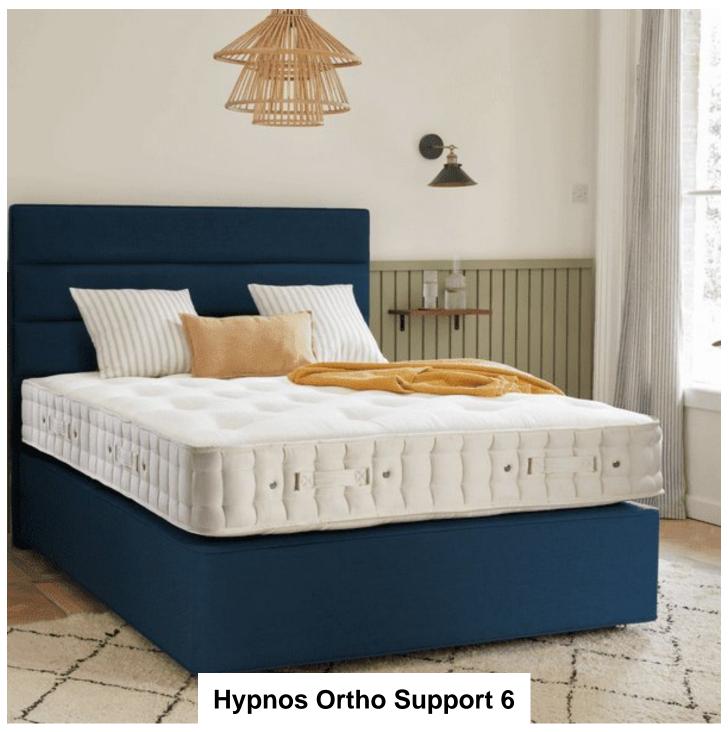

Wake up feeling energised! Sleep is pivotal to our wellbeing, affecting our state of mind and our ability to be at our best both physically and mentally. The Orthos Support collection has been carefully designed to offer the ultimate choice in firm support combined with the finest sustainable and natural materials and the very best of British craftsmanship. Features firm ReActive™ pocket springs and eco-friendly, responsibly sourced cotton comfort layers. By using smart, sustainable fibres, sleep is enhanced, as these naturally help to manage heat and moisture. Designed with a naturally firmer feel for those who prefer more support for a better night's sleep. Hypnos Orthos Support

mattresses are available in two comfort level options; 'firm' and 'extra firm' spring tensions.

Hypnos Ortho Support 6 Mattress Double

Hypnos Ortho Support 6 Mattress King

Hypnos Ortho Support 6 Mattress Single