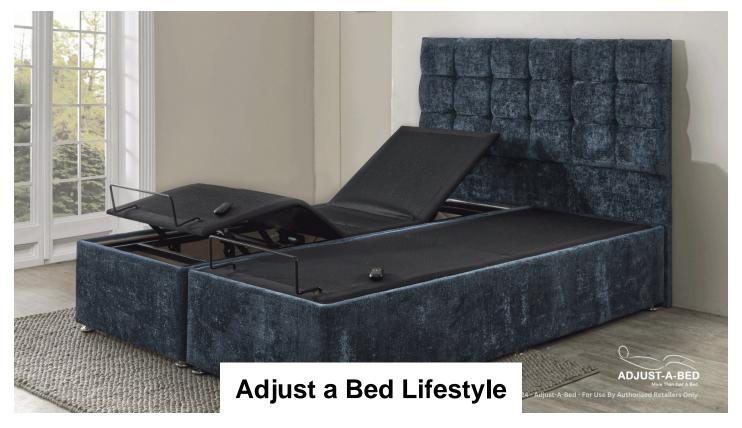

The new Adjust-A-Bed lifestyle base, which has an ultra-compact design, incredibly strong frame with an upgraded weight capacity of 30 stone and benefiting from our super smooth action technology.

The foundation of creating that opulent lifestyle bed in your home. Memory positions, smooth and silent – feet up, sit up, the choice is yours!