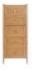

Bali 5 Draw Tall

Chest

Bali 6 Drawer Wide Chest

Bali Upholstered . Stool

Width: 157cm Height: 110cm Depth: 201cm

Bali 180cm Bedstead