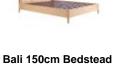

Bali 2 Drawer Bedside

Bali Dressing Table Width: 75cm Height: 123cm Depth: 43cm

Bali Dressing Table Mirror Width: 75cm Height: 123cm Depth: 43cm

Bali 135cm Bedstead

Bali Double Wardrobe Bali 3 Draw Chest

Width: 83cm Height: 185cm Depth: 55cm