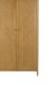

Bali 2 Drawer Bedside

Bali Dressing Table Width: 75cm Height: 123cm Depth: 43cm

Bali Dressing Table Mirror Width: 75cm Height: 123cm Depth: 43cm

Bali 135cm Bedstead

Bali Double Wardrobe Bali 3 Draw Chest

Width: 83cm Height: 185cm Depth: 55cm