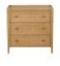

Bali 2 Drawer Bedside

Bali Dressing Table Width: 75cm Height: 123cm Depth: 43cm

Bali Dressing Table Mirror Width: 75cm Height: 123cm Depth: 43cm

Bali 135cm Bedstead

Bali Double Wardrobe Bali 3 Draw Chest

Width: 83cm Height: 185cm Depth: 55cm