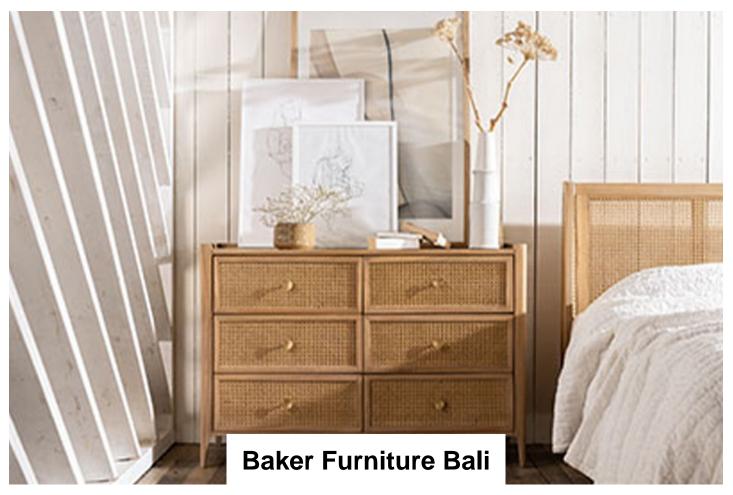

Made from solid Mindi wood with hand woven textured rattan fronts and matte gold handles, Bali bedroom mixes traditional craftmanship with modern silhouettes. With a selection of bedframe sizes and a range of storage pieces this range is as elegant as it is practical.

Bali 5 Draw Tall

Chest

Bali 6 Drawer Wide Chest

Bali Upholstered . Stool

Width: 157cm Height: 110cm Depth: 201cm

Bali 180cm Bedstead