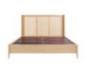

Made from solid Mindi wood with hand woven textured rattan fronts and matte gold handles, Bali bedroom mixes traditional craftmanship with modern silhouettes. With a selection of bedframe sizes and a range of storage pieces this range is as elegant as it is practical.

Bali 2 Drawer Bedside

Bali Dressing Table Width: 75cm Height: 123cm Depth: 43cm

Bali Dressing Table Mirror Width: 75cm Height: 123cm Depth: 43cm

Bali 135cm Bedstead

Bali Double Wardrobe Bali 3 Draw Chest

Width: 83cm Height: 185cm Depth: 55cm