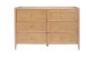

Bali 5 Draw Tall

Chest

Bali 6 Drawer Wide Chest

Bali Upholstered . Stool

Width: 157cm Height: 110cm Depth: 201cm

Bali 180cm Bedstead