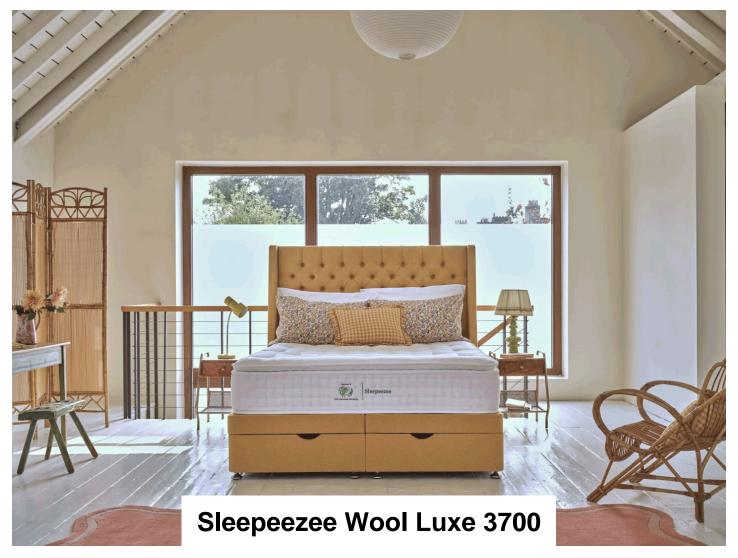

The Wool Luxe 3700 mattress is handcrafted to deliver next-level comfort and targeted support thanks to an impressive 3700 traditional pocket springs which independently adjust to provide comfort and support to all body shapes. Deep layers of natural British wool and mohair help to regulate your body temperature throughout the night and the seasons.

Forget any feeling of mattress 'roll off' with the Campaign for Wool collection as calibre edge side support provides a firmer, more resilient edge. Finished with a sumptuous pillowtop, the Wool Luxe 3700 is truly the pinnacle of comfort.