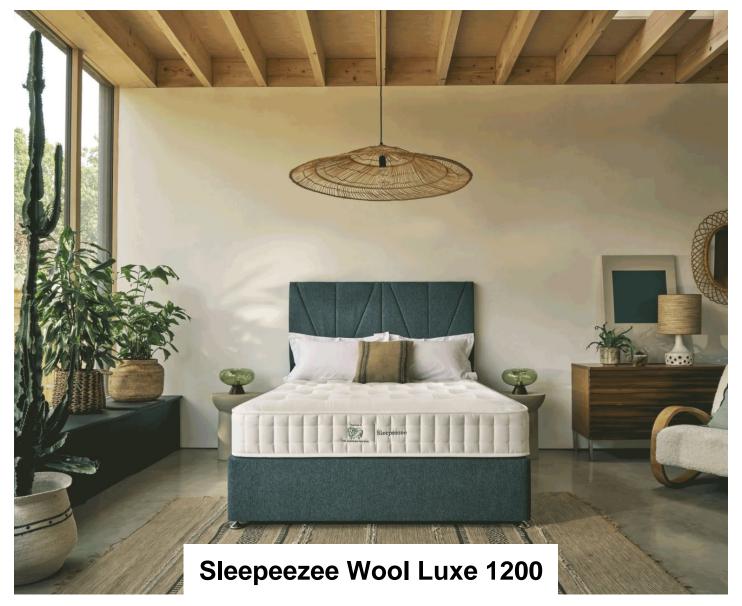

Discover the benefits of going natural with the Wool Luxe 1200, made from 100% British wool and silk. Natural materials help to regulate your body temperature throughout the night, keeping you comfortably cool in the warmer months as well as nice and toasty in the cooler months.

Forget any feeling of mattress 'roll off' with the Campaign for Wool collection as calibre edge side support provides a firmer, more resilient edge.

Sleepeezee Wool Luxe 1200 Divan Set Double

Sleepeezee Wool Luxe 1200 Divan Set King