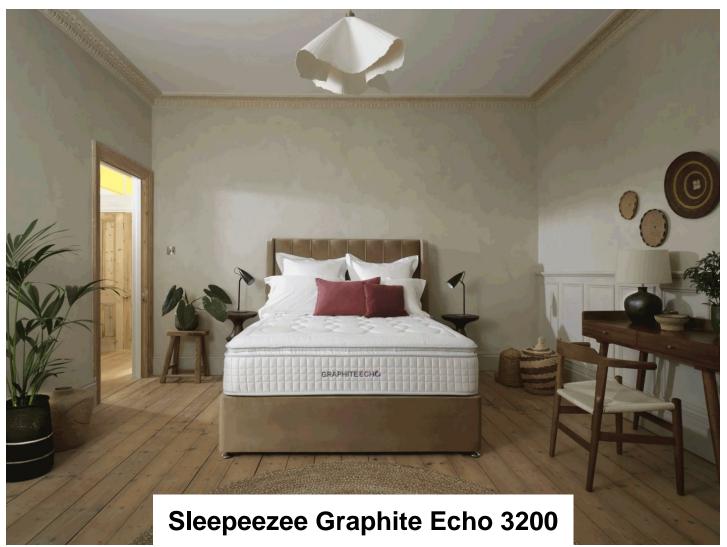

Get ready to welcome restful sleep into your life with the Graphite Echo 3200 mattress. Its sumptuous pillowtop layer is perfect for those who prefer softer support. While a double layer of graphite memory foam allows air and moisture to pass through, preventing overheating and giving you a more comfortable night's sleep.

Added side support maximises your sleeping space with full edge-to-edge support, perfect for nights where you are sharing your sleep space.

Sleepeezee Graphite

Echo 3200 Divan Set

Double

Sleepeezee Graphite Echo 3200 Divan Set King